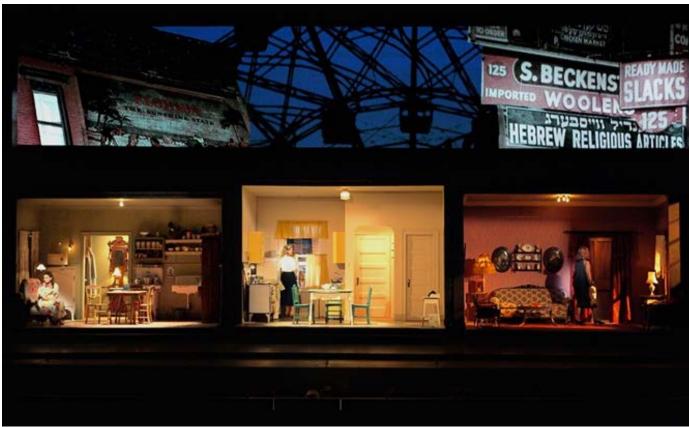

## **TECHNICAL INFORMATION**

Number of Trucks 3 – 53' [rail shipment not permitted]

Number of Sets 1 includes:

- 3 Full Apartments, 1 Detachable Bedroom
- Brick Wall & Legs
- Show Portal
- Tracked Deck
- Phone Booth & Pallet w/ manual operation automation
- Zoo Hanger
- Banquet Table

Video Wall was used in this production and is not part of the rental package. Production can be adapted to not include video wall. Specific contact information and technical specifications can be provided.

# Yadwiga's Apartment (Brooklyn)

Brooklyn apartment has detachable bedroom as shown above

# Masha's Apartment (Bronx)

## **Tamara's Apartment (Lower East Side)**