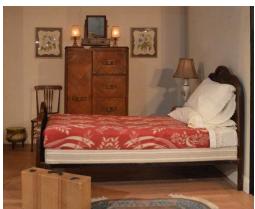

#### **Bedroom**

Headboard/footboard

Mattress Box spring

Rug

2 Flat sheets Red Blanket 2 pillows 2 pillowcases Side Table

Doily for Side Table

Chair

Knitting basket Wardrobe/Dresser

2 matching doilies-6 circles/triangle shaped (for top of

dresser)

2 picture frames w/ flowers Jewelry box with mirror

Hair brush Heater