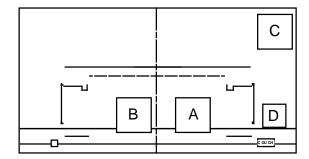

ONSTAGE: UC Wall Closed ONSTAGE: Lower East Side OFF DSR: Phone Booth (on track 2)

OFF SR: Bronx (on track 3) OFF USL: Bedroom NT SL: Brooklyn

OFF DSL: Pallet w/ Cafe (on track 1)

SCENE 8 (libretto p.25)

ONSTAGE: UC Wall Closed

ONSTAGE: Lower East Side SHIFT to SL OFF DSR: Phone Booth (on track 2)

NT SR: Bronx

OFF USL: Bedroom XT SL: Brooklyn

OFF DSL: Pallet w/ Cafe (on track 1)