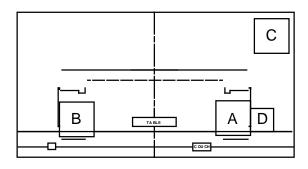

ONSTAGE: UC Wall Opens
NT UC: Wagon w/ Table
ONSTAGE: Bronx SHIFT to SR
OFF DSR: Phone Booth (on track 2)
ONSTAGE: Brooklyn SHIFT to SL
OFF USL: Lower East Side

OFF SL: Bedroom (attach to Brooklyn)

NT DSL: Pallet w/ Couch

SCENE 7 (libretto p.58)

XT UC: Wagon w/ Table ONSTAGE: UC Wall Closes ONSTAGE: Bronx, Brooklyn NT DSR: Phone Booth OFF USL: Lower East Side

NT SL: Bedroom to offstage/onstage (attached)

XT DSL: Pallet w/ Couch