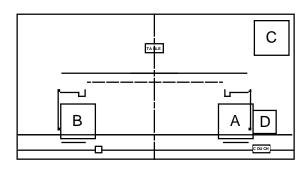

SCENE 7 (libretto p.58)

XT UC: Wagon w/ Table ONSTAGE: UC Wall Closes ONSTAGE: Bronx, Brooklyn NT DSR: Phone Booth OFF USL: Lower East Side

NT SL: Bedroom to offstage/onstage (attached)

XT DSL: Pallet w/ Couch