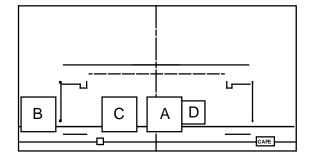

SL: Pallet w/ Cafe (on track 1)

SCENE 10 (libretto p.29)

"Wedding"



ONSTAGE: UC Wall CLOSED ONSTAGE: ZOO HANGER OUT

OFF USL: Bedroom OFF SL: Brooklyn

OFF DSL: Pallet w/ Cafe (on track 1) OFF SL: Lower East Side (on track 3)

OFF SR: Bronx (on track 3)
OFF DSR: Telephone (on track 2)

SCENE 11 (libretto p.30)



ONSTAGE: UC Wall Closed

NT SL: Lower East Side to Center

OFF USL: Bedroom OFF SL: Brooklyn OFF SR: Bronx

OFF DSL: Pallet w/ Cafe (on track 1) OFF DSR: Telephone (on track 2)

SCENE 12 (libretto p.35)



ONSTAGE: UC Wall Closed

ONSTAGE: Lower East Side Shift SR Past Center

OFF DSR: Telephone (on track 2)

OFF USL: Bedroom OFF SL: Brooklyn OFF SR: Bronx NT DSL: Pallet w/ Cafe

## **Location Key:**

A = Brooklyn B = Bronx

## **ACT ONE cont...**

# SCENE 13 (libretto p.36)



ONSTAGE: UC Wall Closed ONSTAGE: Lower East Side NT DSR: Phone Booth NT SL: Brooklyn, Bedroom

OFF SR: Bronx

XT DSL: Pallet w/ Cafe (stow Cafe; set Couch)

# SCENE 14 (libretto p.37)



ONSTAGE: UC Wall Closed

ONSTAGE: Lower East Side and Brooklyn,

Bedroom

XT DSR: Phone Booth

OFF SR: Bronx

OFF DSL: Pallet w/ Couch (on track 1)

## END OF ACT ONE

(INTERMISSION)

## **Location Key:**

A = Brooklyn

B = Bronx

**C** = Lower East Side

D = Brooklyn Bedroom

## **ACT TWO**

SCENE 1 (libretto p.40)



ONSTAGE: UC Wall Closed

ONSTAGE: Bronx, Brooklyn, Lower East Side

OFF DSR: Phone Booth OFF USL: Bedroom

OFF DSL: Pallet w/ Couch (on track 1)

SCENE 2 (libretto p.42)



ONSTAGE: UC Wall Closed

ONSTAGE: Bronx, Brooklyn, Lower East Side

OFF DSR: Phone Booth OFF USL: Bedroom

OFF DSL: P