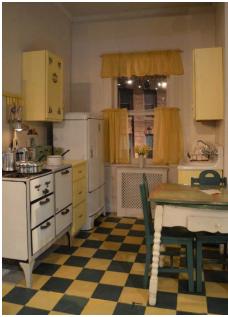

### **BRONX**

**Main Unit** 

Hutch

Sink (with PVC "metal pipe" to be attached)

Faucet Stove Hall Tree Kitchen Table 3 matching chairs

Fridge Floor Lamp Upholstered chair

Side table /Magazine rack

Radiator (black)

**Lighting** 

Wall sconce SR of doorway (near fridge)

Wall sconce on SL wall between hutch and US wall

Ceiling Fixture (bare bulb)

Floor lamp with glass shade (secured to floor via wire screwed to floor that crosses over the base)
Small lamp with fancy light blue shade (Hall Tree)

Hot Pad

Large Blue and White plate (meant for cake)

Telephone (rounded)

3 White and Gold Bowls for Stew

3 Sets Forks Knifes Spoons

3 Napkins

**Main Unit Dressing** 

Linoleum printed "rug" 3 Blue Canisters (hutch) Square Tin plate (hutch)