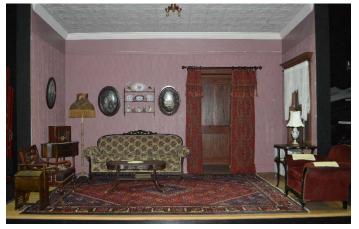

| Soprano       |

## **ORCHESTRA and CHORUS**

## **Orchestration\*:**

1 Flute; 2 Oboes (1 doubling with English horn); 2 Clarinets in Bb; 2 Bassoons;

2 French horns in F; 1 Trumpet in Bb;

2 Percussionists (tympani, glockenspiel and a standard drum set);

1 Harp; 1 Piano;

String Section (8 Violin I, 6 Violin II, 4 Viola, 4 Cello, 3 Bass)

\*Reduced orchestration possible

**Note: Composer owns orchestral parts** 

Chorus\*: 28 Total; 14 Male Chorus; 14 Female Chorus

\*Reduced chorus possible

<sup>\*</sup>One intermission of length to be determined by renting company

# Yadwiga's Apartment (Brooklyn)









Brooklyn apartment has detachable bedroom as shown above



# Masha's Apartment (Bronx)





## **Tamara's Apartment (Lower East Side)**

















## **Bronx Zoo Scene**



**Tortshiner Cafeteria Scene** 



## **Phone Booth (On Tracked platform from SR)**



## Rabbi Lampert's Office (On Tracked platform from SL)



## **ACT ONE**

# SCENE 1 (libretto p.4)



ONSTAGE: Brooklyn, Bedroom ONSTAGE: UC Wall Closed OFF DSR: Phone Booth (on track 2)

OFF SR: Bronx (on track 3) OFF USL: Lower East Side

OFF DSL: Pallet w/ Desk (on track 1)

SCENE 2 (libretto p.7)



ONSTAGE: Brooklyn, Bedroom ONSTAGE: UC Wall Closed NT DSR: Phone Booth OFF SR: Bronx (on track 3) OFF USL: Lower East Side NT DSL: Pallet w/ Desk

SCENE 3 (libretto p.9)



ONSTAGE: UC Wall Closed XT DSR: Phone Booth

NT SR: Bronx

OFF USL: Lower East Side (prep on track 3) XT SL: Brooklyn, Bedroom (detach, stow BOTH) XT DSL: Pallet w/ Desk (stow Desk; set Cafe Tbl)