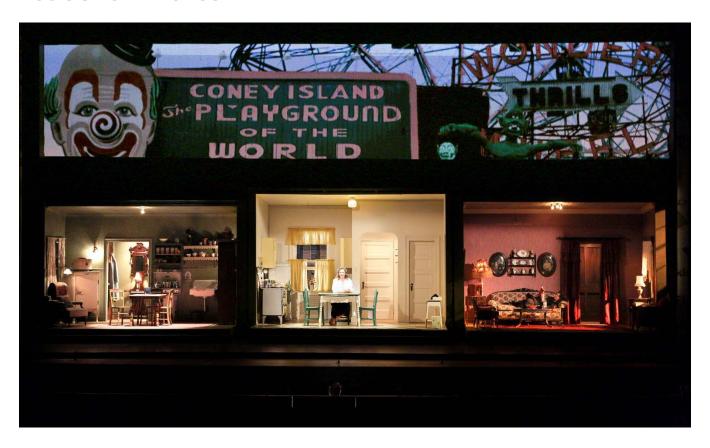

## **TECHNICAL INFORMATION**

Number of Trucks 3 – 53' [rail shipment not permitted]

Number of Sets 1 includes:

- 3 Full Apartments, 1 Detachable Bedroom
- Brick Wall & Legs
- Show Portal
- Tracked Deck
- Phone Booth & Pallet w/ manual operation automation
- Zoo Hanger
- Banquet Table

# Yadwiga's Apartment (Brooklyn)

Brooklyn apartment has detachable bedroom as shown above

# Masha's Apartment (Bronx)

## **Tamara's Apartment (Lower East Side)**