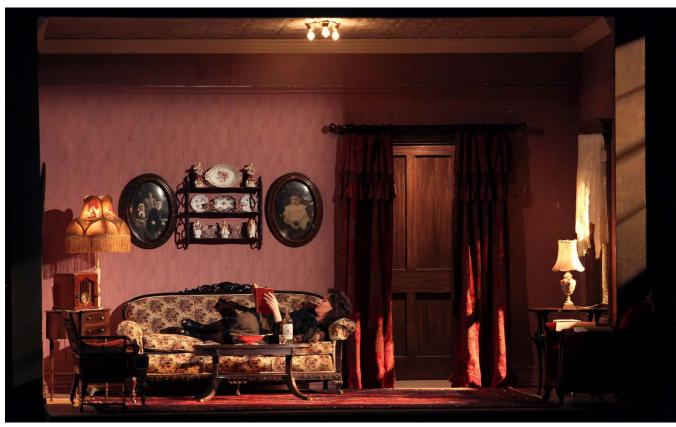

### **LOWER EAST SIDE**

#### **Main Unit**

Radiator (Silver)

Upholstered Red Arm Chair

Two-Tier Side Table

Coffee table Sofa (Floral)

Sewing Table

Side Chair (Embroidered)

Magazine Stand

## **Lighting**

Small lamp w/ Shade (to be attached with 1 screw

into top of side table)

Standing Lamp with large shade

Ceiling Fixture (3 Bulbed)

## **Main Unit Dressing**

Rectangle Antimacassar/Doilies for arms of red arm chair

2-3 Sewing Magazines

2 Books

Lacey Curtain

**Curtain Rod** 

2 Red Curtains

Wooden Curtain rod

Large Rug

Doily for Coffee Table

3 Large Oval Picture Frames

Shelf w/ 3 shelves

2 Women Figurines (on shelf)

Small Oval Bowl w/ Flowers (on shelf)

2 Small plates w/ Flowers (on shelf)

Small Oval Bowl Blue and White (on shelf)