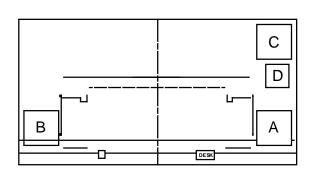

## **Location Key:**

A = Brooklyn

B = Bronx

**C** = Lower East Side

D = Brooklyn Bedroom