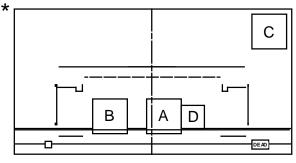

## **Location Key:**

A = Brooklyn

B = Bronx

**C** = Lower East Side

D = Brooklyn Bedroom