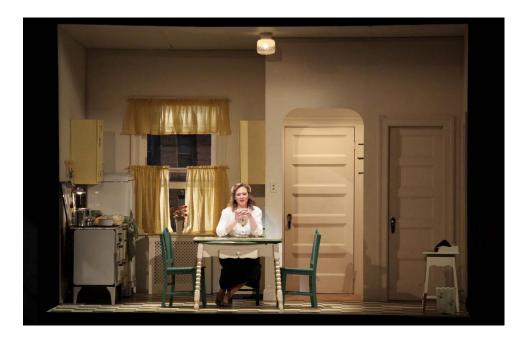

# Yadwiga's Apartment (Brooklyn)

Brooklyn apartment has detachable bedroom as shown above

## **BROOKLYN**

#### **Main Unit**

Kitchen Sink with counter

Faucet Fridge

Small counter Kitchen Table

3 Chairs

Small table (for phone)

Stove with 4 burners and backsplash

2 Overhead cabinets