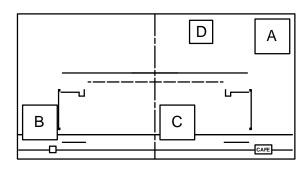

## **Location Key:**

A = Brooklyn B = Bronx

## **Location Key:**

A = Brooklyn

B = Bronx

**C** = Lower East Side

D = Brooklyn Bedroom