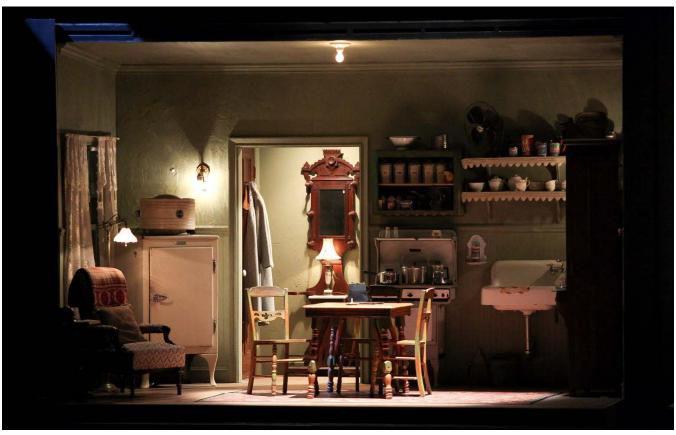

## **BROOKLYN**

#### **Main Unit**

Kitchen Sink with counter

Faucet Fridge

Small counter Kitchen Table

3 Chairs

Small table (for phone)

Stove with 4 burners and backsplash

2 Overhead cabinets

## **Main Unit Dressing**

Valance and Curtain (yellow)

Curtain Rods
Radiator Cover
Dish drying rack
3 white pots
1 double boiler
Bunt pan

2 water glasses Frying pan w/ lid

Percolator

Toaster (pop up style) 3 green canisters 4 hangable hot pads

Hanger for hot pads (fruit decorations) 4 hooks Wall hanger for cooking utensils (7 hooks)

7 cooking utensils including spatula style tongs for potato pancakes

Spice rack with spices

Hive shaped object for dressing

Ceiling Fixture
White trash can

Fire Extinguisher (on wall in hallway)
Large Mirror (on wall in hallway)
Coat rack (on wall in hallway)