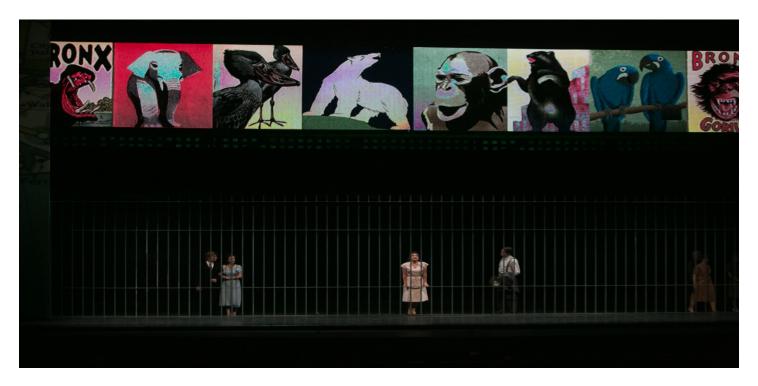

Soprano       |

## **ORCHESTRA and CHORUS**

## **Orchestration\*:**

1 Flute; 2 Oboes (1 doubling with English horn); 2 Clarinets in Bb; 2 Bassoons;

2 French horns in F; 1 Trumpet in Bb;

2 Percussionists (tympani, glockenspiel and a standard drum set);

1 Harp; 1 Piano;

String Section (8 Violin I, 6 Violin II, 4 Viola, 4 Cello, 3 Bass)

\*Reduced orchestration possible

**Note: Composer owns orchestral parts** 

Chorus\*: 28 Total; 14 Male Chorus; 14 Female Chorus

\*Reduced chorus possible

<sup>\*</sup>One intermission of length to be determined by renting company

# Yadwiga's Apartment (Brooklyn)









Brooklyn apartment has detachable bedroom as shown above



# Masha's Apartment (Bronx)





## **Tamara's Apartment (Lower East Side)**

















## **Bronx Zoo Scene**



**Tortshiner Cafeteria Scene** 



## **Phone Booth (On Tracked platform from SR)**



## Rabbi Lampert's Office (On Tracked platform from SL)



## **ACT ONE**

# SCENE 1 (libretto p.4)



ONSTAGE: Brooklyn, Bedroom ONSTAGE: UC Wall Closed OFF DSR: Phone Booth (on track 2)

OFF SR: Bronx (on track 3) OFF USL: Lower East Side

OFF DSL: Pallet w/ Desk (on track 1)

SCENE 2 (libretto p.7)



ONSTAGE: Brooklyn, Bedroom ONSTAGE: UC Wall Closed NT DSR: Phone Booth OFF SR: Bronx (on track 3) OFF USL: Lower East Side NT DSL: Pallet w/ Desk

SCENE 3 (libretto p.9)



ONSTAGE: UC Wall Closed XT DSR: Phone Booth

NT SR: Bronx

OFF USL: Lower East Side (prep on track 3) XT SL: Brooklyn, Bedroom (detach, stow BOTH) XT DSL: Pallet w/ Desk (stow Desk; set Cafe Tbl)

# SCENE 4 (libretto p.15)



ONSTAG