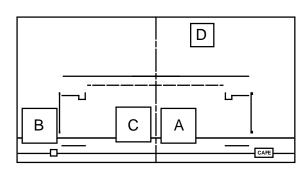

## **Location Key:**

A = Brooklyn B = Bronx

## **Location Key:**

A = Brooklyn

B = Bronx

**C** = Lower East Side

D = Brooklyn Bedroom