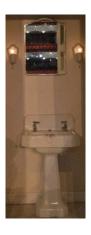

Bathroom Sink with pedestal

Bathroom Faucet
Bathroom Mirror
Bathroom towel rack

#### **Lighting**

Ceiling Fixture (Kitchen)
Ceiling Fixture (Bedroom)
2 Sconces (Bathroom)

2 matching lamps (for top of dresser) Lamp with shade (secure to wall with wire)